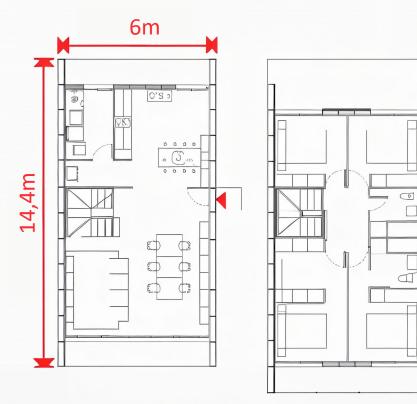

## More than 60 design

SLS2137

# Ready Design

## More than 60 design

14,4m

SLS213744A GULE ALSTONE

## More than 60 design