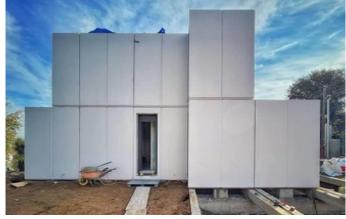

## Cube House Modular System

The Cube House Modular System consists of prefabricated concrete elements joined together with robust glass joints. This innovative construction method enables rapid assembly, resulting in a house that is ready for occupancy in a remarkably short time.

## **Cube House Phases**

**Production Phase** 

### Transport Phase

#### Installation Phase