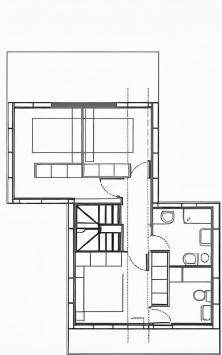

## Cube House Modular System

The Cube House Modular System consists of prefabricated concrete elements joined together with robust glass joints. This innovative construction method enables rapid assembly, resulting in a house that is ready for occupancy in a remarkably short time.

# Cube House System Elements