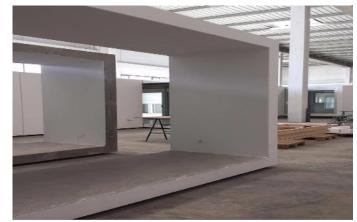

## Cube House Modular System

The Cube House Modular System consists of prefabricated concrete elements joined together with robust glass joints. This innovative construction method enables rapid assembly, resulting in a house that is ready for occupancy in a remarkably short time.

## **Cube House Phases**

**Production Phase** 