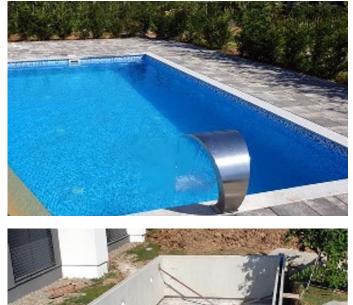

ewardship and sustainable growth.



## Cube House Modular System

The Cube House Modular System consists of prefabricated concrete elements joined together with robust glass joints. This innovative construction method enables rapid assembly, resulting in a house that is ready for occupancy in a remarkably short time.





# Cube House System Elements





# Hydro and Electrical System



Ready Design

## More than 60 design







SLS2137



# Ready Design

## More than 60 design



14,4m

SLS213744A GULE ALSTONE

# Ready Design

## More than 60 design





## **Cube House Phases**

**Production Phase** 



### Transport Phase



#### Installation Phase











# Walls & External Cladding

### External Cladding & Decorations









**Retaining Walls** 













### Precast Pool









# Indoor Overall Looks and Design





# Outdoor Overall Looks and Design





## Cube Houses Designs





## Cube Houses Designs





For any further questions or business inquiries, please reach us via:

Email: Info@gulfalstone.com

Phone: +966 59 916 2400

Location: Jubail 2