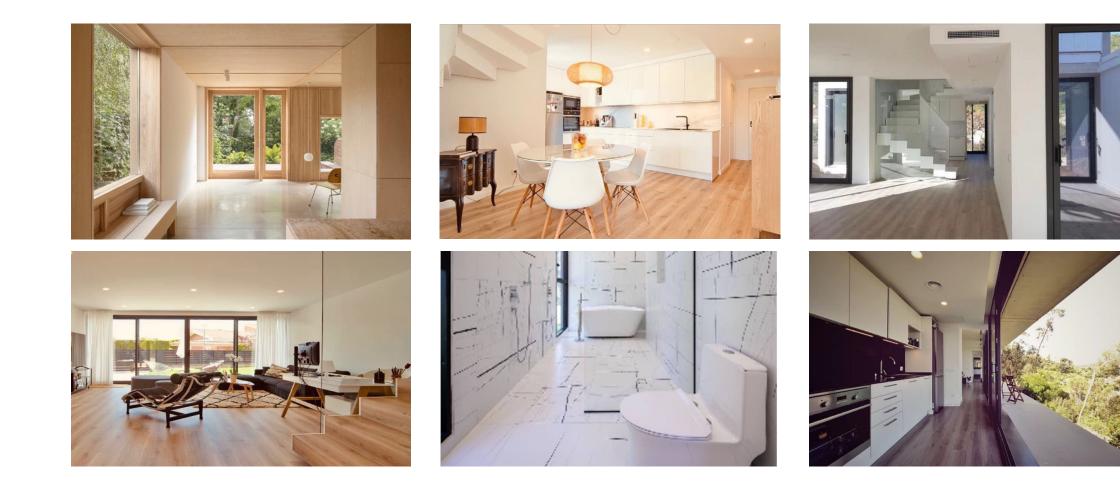

e House Modular System

The Cube House Modular System consists of prefabricated concrete elements joined together with robust glass joints. This innovative construction method enables rapid assembly, resulting in a house that is ready for occupancy in a remarkably short time.





# Cube House System Elements





# Hydro and Electrical System



Ready Design

## More than 60 design







SLS2137



# Ready Design

## More than 60 design



14,4m

SLS213744A GULE ALSTONE

# Ready Design

## More than 60 design





## **Cube House Phases**

**Production Phase** 



### Transport Phase



#### Installation Phase











# Walls & External Cladding

### External Cladding & Decorations









**Retaining Walls** 













### Precast Pool









# Indoor Overall Looks and Design





# Outdoor Overall Looks and Design





## Cube Houses Designs





## Cube Houses Designs





For any further questions or business inquiries, please reach us via:

Email: Info@gulfalstone.com

Phone: +966 59 916 2400

Location: Jubail 2