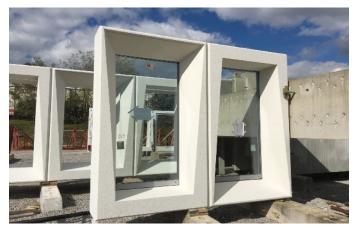

## Cube House Modular System

The Cube House Modular System consists of prefabricated concrete elements joined together with robust glass joints. This innovative construction method enables rapid assembly, resulting in a house that is ready for occupancy in a remarkably short time.

# Cube House System Elements